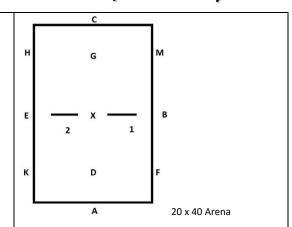

## **Errors of Course**

1st error2 penalties2nd error4 penalties3rd errorElimination

|                                                                                                                     |                     | Movement                                      | Max Marks |
|---------------------------------------------------------------------------------------------------------------------|---------------------|-----------------------------------------------|-----------|
| 1                                                                                                                   | Α                   | Enter at working trot and proceed down centre |           |
|                                                                                                                     |                     | line without halting                          | 10        |
|                                                                                                                     | С                   | Track right                                   | 10        |
| 2                                                                                                                   | В                   | Circle right 20m diameter                     | 10        |
| 3                                                                                                                   | After A turn        | Jump Fence 2 in working trot                  | 10x2      |
|                                                                                                                     | down ¾ line         | Track right                                   | 10.2      |
| 4                                                                                                                   | С                   | Transition to right canter                    | 10        |
|                                                                                                                     |                     | Circle right 20m diameter                     | 10        |
| 5                                                                                                                   | С                   | Working Trot                                  | 10        |
|                                                                                                                     | MXK                 | Change the rein                               | 10        |
| 6                                                                                                                   | В                   | Circle left 20m diameter                      | 10        |
| 7                                                                                                                   | С                   | Medium Walk                                   | 10x2      |
|                                                                                                                     | HEK                 | Free walk on a long rein                      | 10.2      |
| 8                                                                                                                   | Between             |                                               |           |
|                                                                                                                     | K & A               | Transition to working trot                    | 10        |
| 9                                                                                                                   | After A turn        | Jump Fence 1 in working trot                  |           |
|                                                                                                                     | down ¾ line         | Track left                                    | 10x2      |
| 10                                                                                                                  | С                   | Transition to left canter                     | 10        |
|                                                                                                                     |                     | Circle left 20m diameter                      | 10        |
| 11                                                                                                                  | С                   | Working Trot                                  | 10        |
|                                                                                                                     | HXF                 | Change the rein                               | 10        |
| 12                                                                                                                  | Α                   | Down centre line                              |           |
|                                                                                                                     | X                   | Walk                                          | 10        |
|                                                                                                                     | G                   | Halt. Salute                                  |           |
|                                                                                                                     | ective Marks        |                                               |           |
| GAITS (freedom and regularity)                                                                                      |                     |                                               | 10X2      |
| IMPULSION (desire to move forward, elasticity of the steps, relaxation of the back and engagement of hind quarters) |                     |                                               | 10X2      |
| SURMISSION (attention and confidence, harmony, lightness and ease of                                                |                     |                                               |           |
| movements, acceptance of bridle, calmness of jump)                                                                  |                     |                                               |           |
| RIDER POSITION & SEAT (balance over jump, effectiveness of aids)                                                    |                     |                                               | 10X2      |
|                                                                                                                     | al Achieved (max 24 | · · · · · · · · · · · · · · · · · · ·         | •         |
|                                                                                                                     |                     |                                               |           |